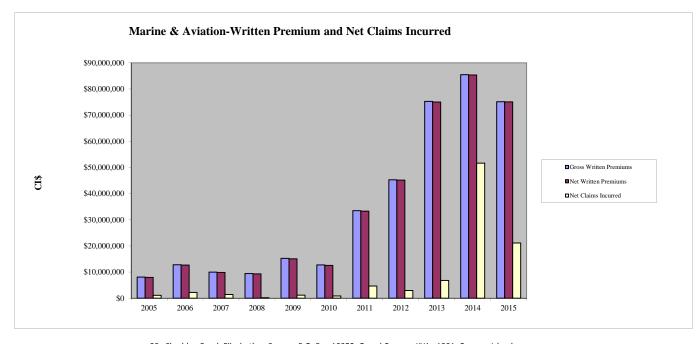

## **MARINE & AVIATION STATISTICS 2005-2015**

|                               | 2005        | 2006         | 2007         | 2008        | 2009         | 2010         | 2011         | 2012         | 2013         | 2014         | 2015         |
|-------------------------------|-------------|--------------|--------------|-------------|--------------|--------------|--------------|--------------|--------------|--------------|--------------|
| <b>Gross Written Premiums</b> | \$8,066,495 | \$12,766,143 | \$10,005,769 | \$9,420,052 | \$15,209,695 | \$12,734,759 | \$33,476,290 | \$45,259,866 | \$75,251,960 | \$85,469,665 | \$75,168,585 |
| Net Written Premiums          | \$7,942,554 | \$12,692,131 | \$9,858,872  | \$9,289,322 | \$15,060,649 | \$12,552,969 | \$33,284,848 | \$45,168,017 | \$75,047,904 | \$85,366,403 | \$75,092,336 |
| Net Claims Incurred           | \$1,094,250 | \$2,180,056  | \$1,399,760  | \$165,532   | \$1,136,316  | \$840,404    | \$4,627,473  | \$2,942,257  | \$6,813,909  | \$51,636,801 | \$21,105,414 |