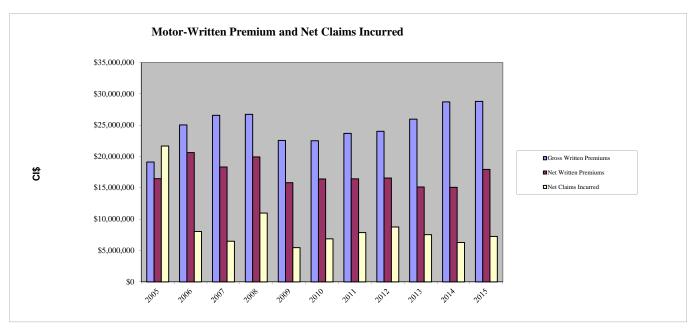

## **MOTOR STATISTICS 2005-2015**

|                               | 2005         | 2006         | 2007         | 2008         | 2009         | 2010         | 2011         | 2012         | 2013         | 2014         | 2015         |
|-------------------------------|--------------|--------------|--------------|--------------|--------------|--------------|--------------|--------------|--------------|--------------|--------------|
| <b>Gross Written Premiums</b> | \$19,103,974 | \$25,030,587 | \$26,584,360 | \$26,721,960 | \$22,553,349 | \$22,512,619 | \$23,677,702 | \$24,029,364 | \$25,956,367 | \$28,713,190 | \$28,806,197 |
| Net Written Premiums          | \$16,462,017 | \$20,619,318 | \$18,324,913 | \$19,939,805 | \$15,813,871 | \$16,401,972 | \$16,423,933 | \$16,556,602 | \$15,122,626 | \$15,069,360 | \$17,952,971 |
| Net Claims Incurred           | \$21,678,520 | \$8,021,246  | \$6,483,417  | \$10,968,573 | \$5,453,913  | \$6,862,413  | \$7,846,457  | \$8,735,994  | \$7,532,083  | \$6,261,895  | \$7,236,373  |