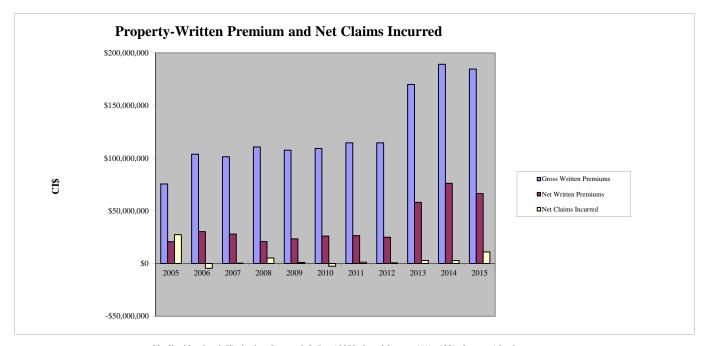

### PROPERTY STATISTICS 2005-2015

|                        | 2005         | 2006          | 2007          | 2008          | 2009          | 2010          | 2011          | 2012          | 2013          | 2014          | 2015          |
|------------------------|--------------|---------------|---------------|---------------|---------------|---------------|---------------|---------------|---------------|---------------|---------------|
| Gross Written Premiums | \$75,492,099 | \$103,817,841 | \$101,351,037 | \$110,582,681 | \$107,525,986 | \$109,243,799 | \$114,608,530 | \$114,583,422 | \$169,961,032 | \$189,077,051 | \$184,573,131 |
| Net Written Premiums   | \$20,648,469 | \$30,318,082  | \$28,054,621  | \$20,915,934  | \$23,378,258  | \$26,004,562  | \$26,517,723  | \$25,027,585  | \$58,109,153  | \$76,158,322  | \$66,372,579  |
| Net Claims Incurred    | \$27,407,359 | -\$4,536,129  | \$336,126     | \$5,250,640   | \$944,814     | -\$2,557,778  | \$1,293,536   | \$702,079     | \$3,005,918   | \$2,792,062   | \$10,984,106  |