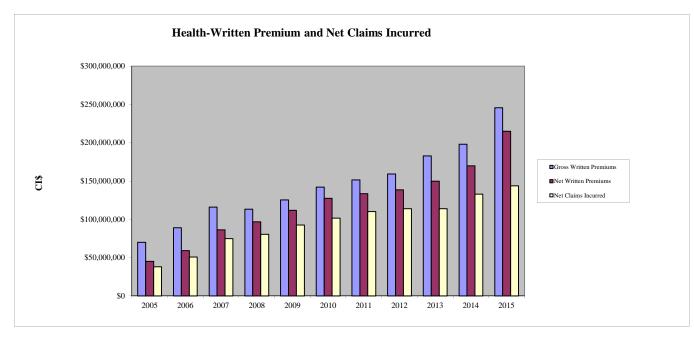

## **HEALTH STATISTICS 2005-2015**

|                               | 2005         | 2006         | 2007          | 2008          | 2009          | 2010          | 2011          | 2012          | 2013          | 2014          | 2015          |
|-------------------------------|--------------|--------------|---------------|---------------|---------------|---------------|---------------|---------------|---------------|---------------|---------------|
| <b>Gross Written Premiums</b> | \$69,974,911 | \$88,930,149 | \$116,063,037 | \$113,196,109 | \$125,340,813 | \$142,108,961 | \$151,591,794 | \$159,194,963 | \$182,865,873 | \$198,048,827 | \$245,668,728 |
| Net Written Premiums          | \$45,207,819 | \$59,119,638 | \$86,267,815  | \$96,719,652  | \$111,791,434 | \$127,551,480 | \$133,464,494 | \$138,520,859 | \$149,837,736 | \$169,964,205 | \$215,127,999 |
| Net Claims Incurred           | \$38,019,959 | \$50,702,582 | \$74,696,108  | \$80,351,770  | \$92,504,140  | \$101,613,401 | \$110,105,435 | \$113,844,137 | \$113,853,414 | \$132,909,885 | \$143,733,244 |