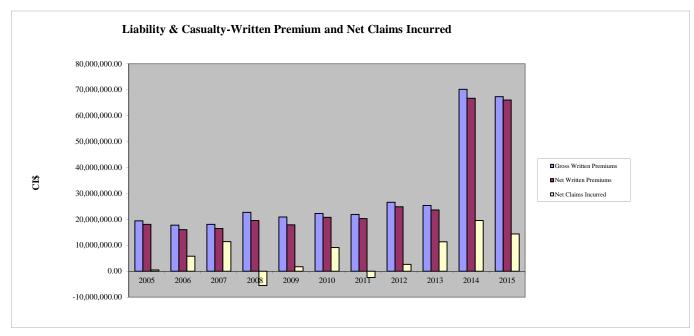

# LIABILITY & CASUALTY STATISTICS 2005-2015

|                               | 2005         | 2006         | 2007         | 2008         | 2009         | 2010         | 2011         | 2012         | 2013         | 2014         | 2015         |
|-------------------------------|--------------|--------------|--------------|--------------|--------------|--------------|--------------|--------------|--------------|--------------|--------------|
| <b>Gross Written Premiums</b> | \$19,401,230 | \$17,730,369 | \$18,039,518 | \$22,660,079 | \$20,892,651 | \$22,273,549 | \$21,884,989 | \$26,561,527 | \$25,349,281 | \$70,127,567 | \$67,261,810 |
| Net Written Premiums          | \$18,065,359 | \$16,026,350 | \$16,426,931 | \$19,516,546 | \$17,838,016 | \$20,732,400 | \$20,278,657 | \$24,833,013 | \$23,606,798 | \$66,697,038 | \$66,006,811 |
| Net Claims Incurred           | \$446,598    | \$5,772,129  | \$11,377,244 | -\$5,517,236 | \$1,728,212  | \$9,127,885  | -\$2,466,156 | \$2,604,050  | \$11,299,788 | \$19,536,595 | \$14,342,672 |