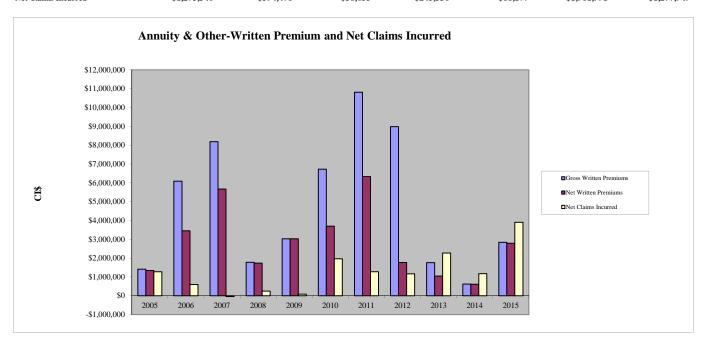

## **ANNUITY & OTHER STATISTICS 2005-2015**

|                        | 2005        | 2006        | 2007        | 2008        | 2009        | 2010        | 2011         | 2012        | 2013        | 2014        | 2015        |
|------------------------|-------------|-------------|-------------|-------------|-------------|-------------|--------------|-------------|-------------|-------------|-------------|
| Gross Written Premiums | \$1,409,700 | \$6,083,987 | \$8,184,181 | \$1,778,844 | \$3,026,091 | \$6,720,257 | \$10,808,192 | \$8,986,062 | \$1,756,862 | \$624,266   | \$2,841,045 |
| Net Written Premiums   | \$1,342,988 | \$3,449,781 | \$5,668,990 | \$1,729,631 | \$3,022,609 | \$3,693,890 | \$6,334,564  | \$1,764,086 | \$1,040,996 | \$615,248   | \$2,791,010 |
| Net Claims Incurred    | \$1,275,546 | \$594,478   | -\$38,655   | \$245.536   | \$88,177    | \$1,961,991 | \$1,277,949  | \$1,163,412 | \$2,272,461 | \$1,175,775 | \$3,904,216 |