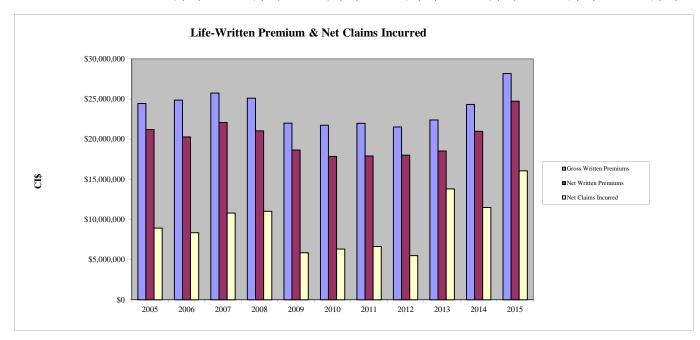

## **LIFE STATISTICS 2005-2015**

|                               | 2005         | 2006         | 2007         | 2008         | 2009         | 2010         | 2011         | 2012         | 2013         | 2014         | 2015         |
|-------------------------------|--------------|--------------|--------------|--------------|--------------|--------------|--------------|--------------|--------------|--------------|--------------|
| <b>Gross Written Premiums</b> | \$24,441,446 | \$24,859,156 | \$25,746,587 | \$25,104,935 | \$22,005,130 | \$21,729,336 | \$21,971,210 | \$21,522,883 | \$22,404,159 | \$24,329,958 | \$28,175,862 |
| Net Written Premiums          | \$21,199,243 | \$20,282,483 | \$22,070,468 | \$21,037,879 | \$18,655,584 | \$17,854,681 | \$17,903,671 | \$18,017,801 | \$18,532,381 | \$20,984,660 | \$24,736,915 |
| Net Claims Incurred           | \$8,927,233  | \$8,348,179  | \$10,792,038 | \$11,021,454 | \$5,866,346  | \$6,308,840  | \$6,633,936  | \$5,504,988  | \$13,802,111 | \$11,488,207 | \$16,052,154 |