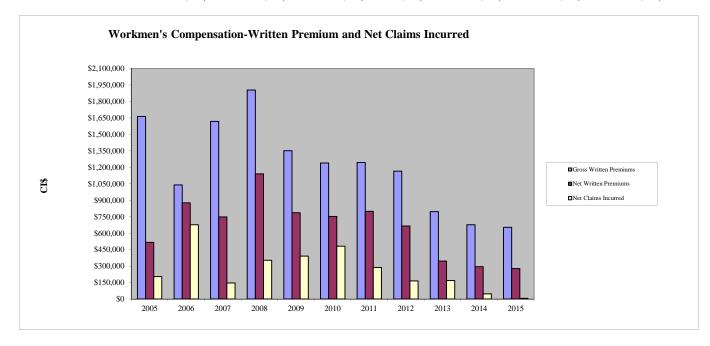

## **WORKMEN'S COMPENSATION STATISTICS 2005-2015**

|                               | 2005        | 2006        | 2007        | 2008        | 2009        | 2010        | 2011        | 2012        | 2013      | 2014      | 2015      |
|-------------------------------|-------------|-------------|-------------|-------------|-------------|-------------|-------------|-------------|-----------|-----------|-----------|
| <b>Gross Written Premiums</b> | \$1,664,194 | \$1,039,253 | \$1,618,638 | \$1,904,205 | \$1,351,916 | \$1,239,765 | \$1,244,571 | \$1,165,133 | \$796,868 | \$676,651 | \$653,504 |
| Net Written Premiums          | \$516,820   | \$876,544   | \$748,450   | \$1,140,927 | \$786,688   | \$752,671   | \$799,046   | \$665,854   | \$345,918 | \$294,873 | \$277,593 |
| Net Claims Incurred           | \$204,340   | \$677,547   | \$146,365   | \$352.830   | \$391,972   | \$482,007   | \$287,280   | \$165,658   | \$168,685 | \$47,689  | \$6,740   |