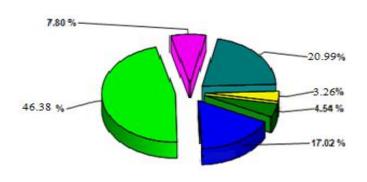

## **Total Companies by Category**

Updated as at 30 September 2017

| Category                     | Total Count<br>Licenses To | %       | Total Premiums | Total Assets   |
|------------------------------|----------------------------|---------|----------------|----------------|
| Commercial Insurer           | 32                         | 4.54%   | 540,829,068    | 3,807,422,116  |
| Group Captive                | 120                        | 17.02%  | 2,550,759,742  | 7,097,605,547  |
| Pure Captive                 | 327                        | 46.38%  | 4,335,162,133  | 17,689,725,738 |
| Reinsurance Companies        | 55                         | 7.80%   | 3,003,770,194  | 20,421,812,101 |
| Segregated Portfolio Company | 148                        | 20.99%  | 1,700,147,635  | 8,846,009,377  |
| Special Purpose Vehicle      | 23                         | 3.26%   | 209,056,575    | 3,705,521,508  |
| Totals:                      | 705                        | 100.00% | 12,339,725,347 | 61,568,096,386 |