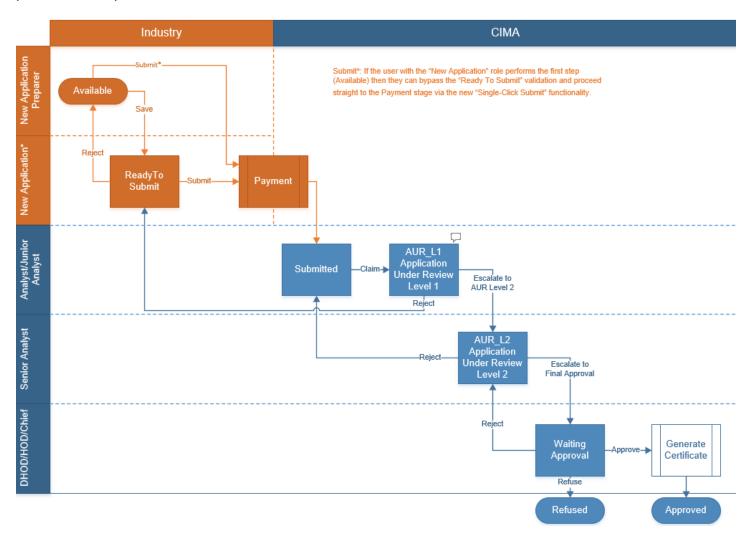

#### 3.2 WORKFLOW USE FOR APP-101-75

The following Workflow is associated with APP-101-75. It outlines the steps that must be followed on both the **Industry**-side and the **Authority**-side for preparation, review, submission etc of the form. All steps in the workflow must be complete (validated multiple times) even if one user has inherited roles and can perform all steps in the workflow.

#### Industry-side:

- 1. The 'New Application Preparer' prepares the data
  - a. Once the data has been entered the 'New Application Preparer' can 'Validate' the data, and then either Save or delete all the data
    - i. If Save is selected, the status of the of the application changes to Ready to Submit
    - ii. The application is ready for review by the "New Application" role
      - 1. Once the 'New Application' role has reviewed the data they can then 'Validate' the data once again
        - Once the data has been validated the options to either Submit or Reject becomes available
        - b. If **Reject** is selected, the data is then returned to the 'New Application Preparer' for further review

- c. If the **Submit** option is selected, it then goes to the **Payment** processer (if it is applicable)
  - i. The status of the application then changes to **Submitted**

#### **Authority-side:**

- 1. Once the application has been <u>Submitted</u> to the Authority, an Analyst can then <u>Claim</u> the submission to begin the review process.
  - a. Once the application has been Claimed, the status of the application changes to Application Under Review (Level 1) ("AUR\_L1")
    - i. The application is then reviewed and validated by the Analyst
      - 1. If the application is Rejected by the Analyst, it is returned to industry to be resubmitted
      - If the application is accepted, it is escalated to the second level of review by a Senior Analyst, and the application status changes to Application Under Review (Level 2) ("AUR\_L2")
        - i. If the application is rejected by the Senior Analyst, it is returned to the Analyst for further review
        - ii. If the application is accepted it is escalated up to a Chief Analyst for final approval, and the application status changes to Waiting Final Approval
          - 1. If the application is rejected by the Chief Analyst, it is returned to the Senior Analyst for further review
          - If the application is approved a Certificate is generated and the status of the application changes to Approved
          - 3. If the application is not approved, the status of the application changes to **Refused**