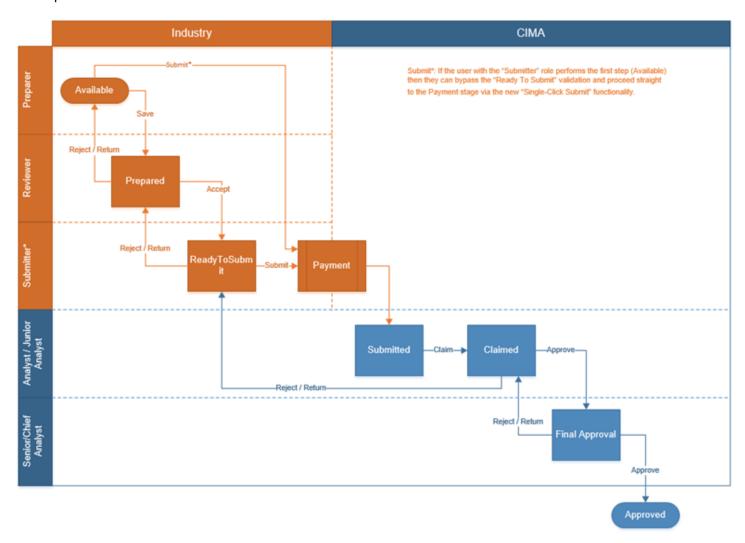

# 3.3 WORKFLOW USED FOR (AIR-157-01)

The following Workflow is associated with (AIR-157-01). It outlines the steps that must be followed on both the Industry-side and the Authority-side for preparation, review, submission etc of the form. All steps in the workflow must be complete (validated multiple times) even if one user has inherited roles and can perform all steps in the workflow.

#### Steps taken on Industry-side:

- 1. Once a new form is opened the status of the form is listed as **Available**. The 'Preparer' then begins to populate the form with the required data
  - a. Once the data has been entered, the 'Preparer' validates the data, and the form can then be saved.
    - i. Once the form has been validated by the 'Preparer', the status changes to **Prepared**, and the form is sent up the chain to the 'Reviewer' accordingly.
      - 1. Once the 'Reviewer' has reviewed and validated the form, the 'Reviewer' either accepts or rejects the form.
        - a. If the **Reject** option is selected, the form is returned to the 'Preparer' for further review

- b. If the **Accept** option is selected, the status of the form changes to 'Ready to Submit', and the form is then elevated to the 'Submitter'.
  - i. Once the 'Submitter' has reviewed the validated the form the 'Reviewer' either submits or rejects the form.
    - If the **Reject** option is selected, the form is returned to the 'Reviewer'.
    - 2. If the **Submit** option is selected, it then goes to the **Payment** processer (if it is applicable).
      - a. Once the payment (if applicable) has been processed, the status of the form then changes to **Submitted**, and should now be seen on the Authority's end under the "view filing" tab.

#### **Steps taken on Authority-side:**

- 1. Once the form has been **Submitted** to the Authority, a Junior Analyst/Analyst can then claim the form to begin the review process.
  - a. Once the form has been claimed, the status of the form changes to **Claimed.** 
    - i. The form is then reviewed and validated. The form can then be either rejected or approved.
      - 1. If the **Reject** option is selected, the form is returned to the 'Submitter' (Industry) to be resubmitted.
      - 2. If the **Approve** option is selected, the form is escalated up to a Senior Analyst/Chief Analyst for final review, and the status of the form changes to **Waiting Final Approval.** 
        - a. Once the form is reviewed by the Senior/Chief the form is validated and is either rejected or approved.
          - i. If the **Reject** option is selected, the form is returned to the Junior Analyst/Analyst for further review. At this time the Junior Analyst/Analyst can further "reject" it to send back to Industry accordingly.
          - ii. If the **Approve** option is selected the status of the form changes to **Approved**.