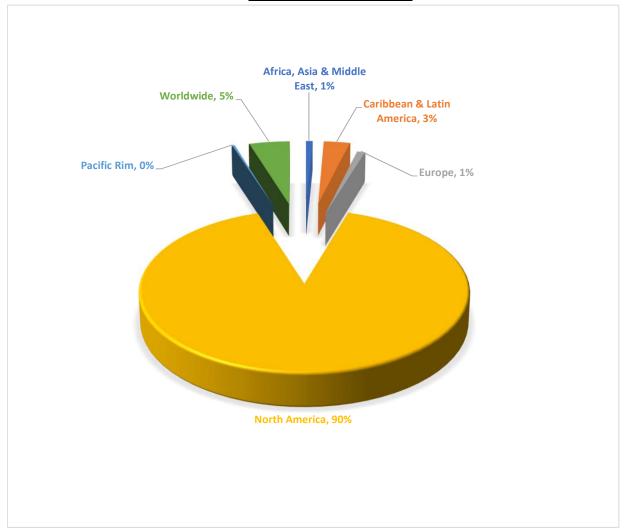

## **Total Companies by Risk Location**

Updated as at March 31, 2020

| Risk Location              | Licence<br>Count by<br>Risk<br>Location | % Count by<br>Risk Location | Total Premium  | Total Assets<br>Value |
|----------------------------|-----------------------------------------|-----------------------------|----------------|-----------------------|
| Africa, Asia & Middle East | 5                                       | 1%                          | 404,918,888    | 994,432,397           |
| Caribbean & Latin America  | 20                                      | 3%                          | 211,934,272    | 1,319,474,684         |
| Europe                     | 6                                       | 1%                          | 13,581,070     | 1,228,066,261         |
| North America              | 596                                     | 90%                         | 15,387,983,000 | 51,937,404,277        |
| Pacific Rim                | 2                                       | 0%                          | 9,054,000      | 68,602,000            |
| Worldwide                  | 31                                      | 5%                          | 1,752,028,811  | 11,585,443,232        |
| Total                      | 660                                     | 100%                        | 17,779,500,041 | 67,133,422,851        |