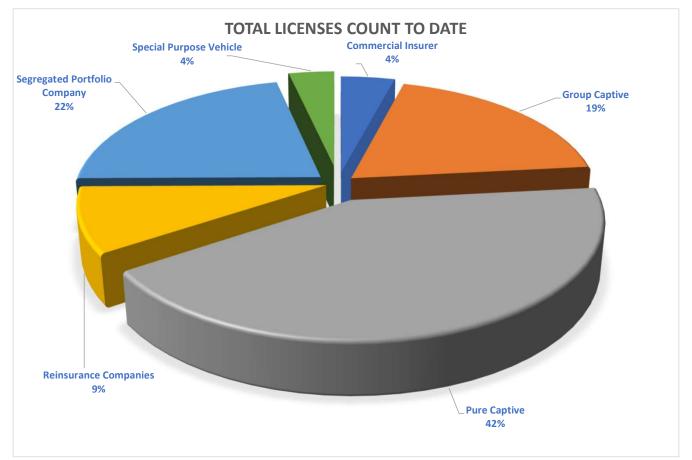

## Total Companies by Category

Updated as at March 31, 2021

| Category                     | <b>Count of Category</b> | % of Category | Total Premium | <b>Total Assets Value</b> |
|------------------------------|--------------------------|---------------|---------------|---------------------------|
| Commercial Insurer           | 27                       | 4.12%         | 1920074715    | 6722261841                |
| Group Captive                | 126                      | 19.21%        | 3630405894    | 10416124468               |
| Pure Captive                 | 278                      | 42.38%        | 4101495031    | 18308608002               |
| Reinsurance Companies        | 60                       | 9.15%         | 9214248952    | 22928523155               |
| Segregated Portfolio Company | 142                      | 21.65%        | 2059594131    | 9278087403                |
| Special Purpose Vehicle      | 23                       | 3.51%         | 253823450     | 3820005330                |
| Total                        | 656                      | 100.00%       | 21179642173   | 71473610199               |