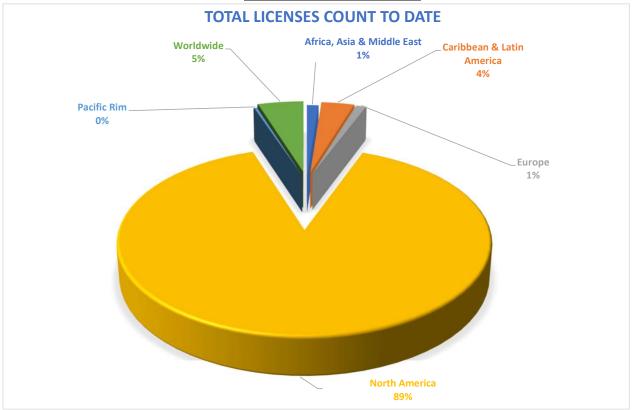

## **Total Companies by Risk Location**

Updated as at September 30, 2022

|                            | Licence Count by | % Count by    |                      |                           |
|----------------------------|------------------|---------------|----------------------|---------------------------|
| Risk Location              | Risk Location    | Risk Location | <b>Total Premium</b> | <b>Total Assets Value</b> |
| Africa, Asia & Middle East | 8                | 1%            | 966,015,177          | 1,992,155,455             |
| Caribbean & Latin America  | 23               | 3%            | 354,812,974          | 1,524,809,540             |
| Europe                     | 7                | 1%            | 16,995,880           | 697,484,524               |
| North America              | 596              | 89%           | 20,015,155,060       | 57,490,248,692            |
| Pacific Rim                | 2                | 0%            | 9,823,000            | 68,434,000                |
| Worldwide                  | 32               | 5%            | 1,669,178,636        | 12,855,159,795            |
| Total                      | 668              | 100%          | 23,031,980,727       | 74,628,292,006            |