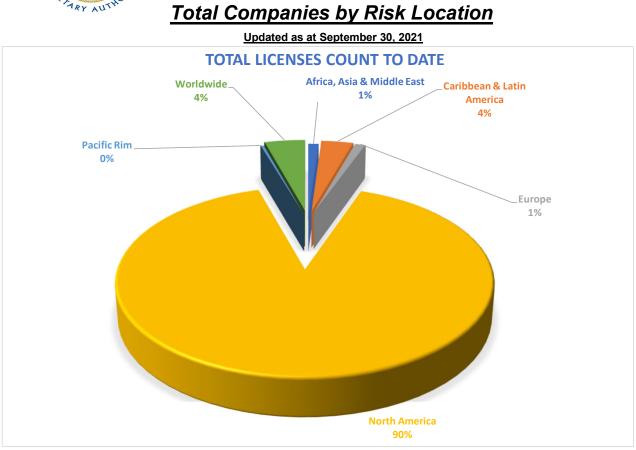

## CAYMAN ISLANDS MONETARY AUTHORITY

International Insurance Company Statistics (In US\$)

| <b>Risk Location</b>       | Licence Count<br>by Risk<br>Location | % Count by<br>Risk Location | Total Premium  | Total Assets Value |
|----------------------------|--------------------------------------|-----------------------------|----------------|--------------------|
| Africa, Asia & Middle East | 7                                    | 1.1%                        | 966,015,177    | 1,992,155,455      |
| Caribbean & Latin America  | 22                                   | 3.3%                        | 354,812,974    | 1,524,809,540      |
| Europe                     | 7                                    | 1.1%                        | 16,995,880     | 697,484,524        |
| North America              | 596                                  | 90.0%                       | 20,127,477,077 | 58,553,171,032     |
| Pacific Rim                | 2                                    | 0.3%                        | 9,823,000      | 68,434,000         |
| Worldwide                  | 28                                   | 4.2%                        | 1,686,382,236  | 13,069,576,027     |
| Total                      | 662                                  | 100%                        | 23,161,506,344 | 75,905,630,578     |