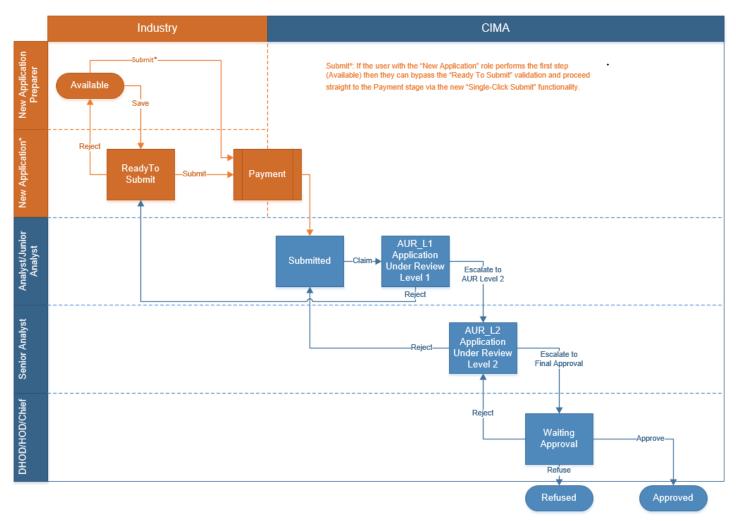

## 3.3 WORKFLOW USED FOR (APP-101-77)

The following Workflow is associated with APP-101-77. It outlines the steps that must be followed on both the **Industry**-side and the **Authority**-side for preparation, review, submission etc of the form. All steps in the workflow must be complete (validated multiple times) even if one user has inherited roles and can perform all steps in the workflow.

#### **Steps taken on Industry-side:**

- 1. The 'New Application Preparer' prepares the data
  - a. Once the data has been entered the 'New Application Preparer' can 'Validate' the data, and then either **Save** or delete all the data
    - i. If Save is selected, the status of the of the application changes to Ready to Submit
    - ii. The application is ready for review by the "New Application" role
- 2. Once the 'New Application' role has reviewed the data they can then 'Validate' the data once again
  - a. Once the data has been validated the options to either **Submit** or **Reject** becomes available
    - If Reject is selected, the data is then returned to the 'New Application Preparer' for further review
    - ii. If the **Submit** option is selected, it then goes to the **Payment** processer (if it is applicable)
      - 1. The status of the application then changes to **Submitted**

#### Steps taken on Authority-side:

- 1. Once the application has been Submitted to the Authority, an Analyst can then Claim the submission to begin the review process.
  - Once the application has been Claimed, the status of the application changes to Application Under Review (Level 1) ("AUR\_L1")
    - i. The application is then reviewed and validated by the Analyst
      - 1. If the application is Rejected by the Analyst, it is returned to industry to be resubmitted
      - If the application is accepted, it is escalated to the second level of review by a Senior Analyst, and the application status changes to **Application Under Review (Level 2) ("AUR\_L2")**
        - i. If the application is rejected by the Senior Analyst, it is returned to the Analyst for further review
        - ii. If the application is accepted it is escalated up to a Chief Analyst for final approval, and the application status changes to **Waiting Final Approval** 
          - 1. If the application is rejected by the Chief Analyst, it is returned to the Senior Analyst for further review
          - 2. If the application is approved the status of the application changes to **Approved**
          - 3. If the application is not approved, the status of the application changes to **Refused**